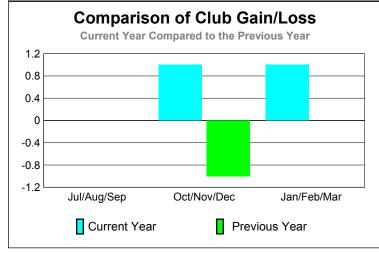

20 10

0

-10

-20

Jul/Aug/Sep

Current Year

GMT: Gary W Fry Location: SOUTH DAKOTA GMT CA: 1

|             |                            | <u>Club</u><br><b>20</b> 0    |                                   | <u>Clubs</u><br>2008-2009        |                                  |
|-------------|----------------------------|-------------------------------|-----------------------------------|----------------------------------|----------------------------------|
| Month       | New<br>Club<br><u>Goal</u> | Actual<br>New<br><u>Clubs</u> | Actual<br>Dropped<br><u>Clubs</u> | Gain/<br>Loss of<br><u>Clubs</u> | Gain/<br>Loss of<br><u>Clubs</u> |
| Jul/Aug/Sep | 0                          | 0                             | 0                                 | 0                                | 0                                |
| Oct/Nov/Dec | 1                          | 2                             | -1                                | 1                                | -1                               |
| Jan/Feb/Mar | 1                          | 1                             | 0                                 | 1                                | 0                                |
| Totals      | 2                          | 3                             | -1                                | 2                                | -1                               |