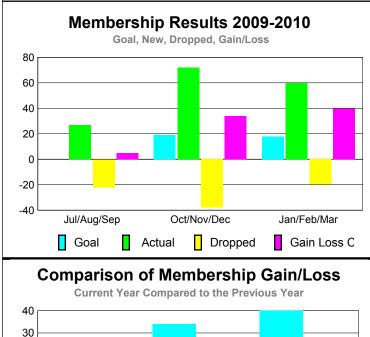

## **Club Results 2009-2010** Goal, New, Dropped, Gain/Loss 2 1.6 1.2 0.8 0.4 0 -0.4 -0.8 -1.2 Jul/Aug/Sep Oct/Nov/Dec Jan/Feb/Mar Goal Actual Dropped Gain Loss C

## YTD Status Quo Clubs 2009-2010

Status Quo Clubs Compared to Status Quo Members

6
4
2
0
-2
-4
-6

Jul/Aug/Sep Oct/Nov/Dec Jan/Feb/Mar

Status Quo Clubs

Total Status Quo Members

|             |          | MEM           | BERSH       | <u>IIP                                   </u> |             |
|-------------|----------|---------------|-------------|-----------------------------------------------|-------------|
|             |          | <u>Member</u> | Membership  |                                               |             |
|             |          | 200           | 2008-2009   |                                               |             |
|             | <u> </u> |               |             |                                               |             |
|             | Net      | Actual        | Actual      | Gain/                                         | Gain/       |
|             | Memb     | New           | Dropped     | Loss of                                       | Loss of     |
| Month       | Goal     | <u>Memb</u>   | <u>Memb</u> | <u>Memb</u>                                   | <u>Memb</u> |
| Jul/Aug/Sep | 0        | 27            | -22         | 5                                             | 18          |
| Oct/Nov/Dec | 19       | 72            | -38         | 34                                            | -16         |
| Jan/Feb/Mar | 18       | 60            | -20         | 40                                            | -6          |
| Totals      | 37       | 159           | -80         | 79                                            | -4          |