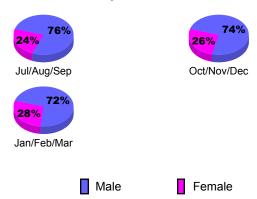

|
|             | Memb     | New           | Dropped     | Loss of                                       | Loss of     |
| Month       | Goal     | <u>Memb</u>   | <u>Memb</u> | <u>Memb</u>                                   | <u>Memb</u> |
| Jul/Aug/Sep | 0        | 27            | -22         | 5                                             | 18          |
| Oct/Nov/Dec | 19       | 72            | -38         | 34                                            | -16         |
| Jan/Feb/Mar | 18       | 60            | -20         | 40                                            | -6          |
| Totals      | 37       | 159           | -80         | 79                                            | -4          |



## **Gender Comparison 2009-2010**

Oct/Nov/Dec

Jan/Feb/Mar

Previous Year